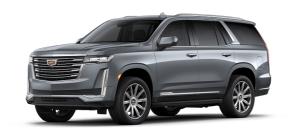

## 2021 Cadillac Escalade Price LBP 10,000

Registered Mileage Engine Size TransmissionFuel Type Bodystyle

2021 N/A 6.2 I Automatic Petrol SUV

Satin Steel Metallic

Impex

Impex - Badaro Street (Showroom)- DEALER