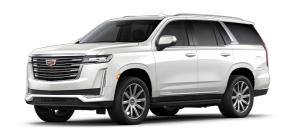

## 2021 Cadillac Escalade Price LBP 10,000

Registered Mileage Engine Size TransmissionFuel Type Bodystyle

2021 N/A 6.2 I Automatic Petrol SUV

Crystal White Coat

Impex

Impex - Badaro Street (Showroom)- DEALER