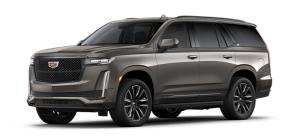

## 2021 Cadillac Escalade Price LBP 10,000

 Registered
 Mileage
 Engine Size TransmissionFuel Type
 Bodystyle

 2021
 N/A
 6.2 I
 Automatic
 Petrol
 SUV

 Exterior
 Interior Trim

 Colour
 N/A

 Dark

 Mocha

 Metallic