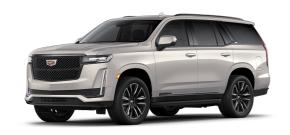

## 2021 Cadillac Escalade Price LBP 10,000

Registered Mileage Engine Size TransmissionFuel Type Bodystyle

2021 N/A 6.2 I Automatic Petrol SUV

Sandstone Metallic

Impex

Impex - Badaro Street (Showroom)- DEALER