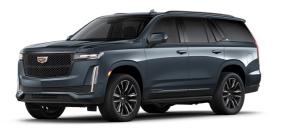

## 2021 Cadillac Escalade Price LBP 10,000

| Registered | Mileage       | Engine Size | Transmission | Fuel Type | Bodystyle |
|------------|---------------|-------------|--------------|-----------|-----------|
| 2021       | N/A           | 6.2 l       | Automatic    | Petrol    | SUV       |
| Exterior   | Interior Trim |             |              |           |           |
| Colour     | N/A           |             |              |           |           |
| Shadow     |               |             |              |           |           |
| Metallic   |               |             |              |           |           |