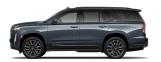

## 2021 Cadillac Escalade Price LBP 10,000

| Registered | Mileage       | Engine Size | Transmission | Fuel Type | Bodystyle |
|------------|---------------|-------------|--------------|-----------|-----------|
| 2021       | N/A           | 6.2 l       | Automatic    | Petrol    | SUV       |
| Exterior   | Interior Trim |             |              |           |           |
| Colour     | N/A           |             |              |           |           |
| Shadow     |               |             |              |           |           |
| Metallic   |               |             |              |           |           |