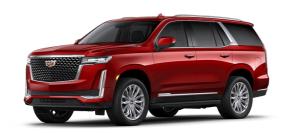

## 2021 Cadillac Escalade Price LBP 10,000

Registered Mileage Engine Size TransmissionFuel Type Bodystyle

2021 N/A 6.2 | Automatic Petrol SUV

Exterior Interior Trim

Colour N/A

Infrared Tintcoat

Impex

Impex - Badaro Street (Showroom)- DEALER