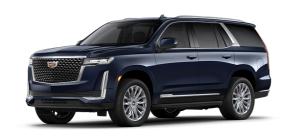

## 2021 Cadillac Escalade Price LBP 10,000

Registered Mileage Engine Size TransmissionFuel Type Bodystyle

2021 N/A 6.2 | Automatic Petrol SUV

Exterior Interior Trim
Colour N/A

Dark Moon
Blue

Impex

Impex - Badaro Street (Showroom)- DEALER